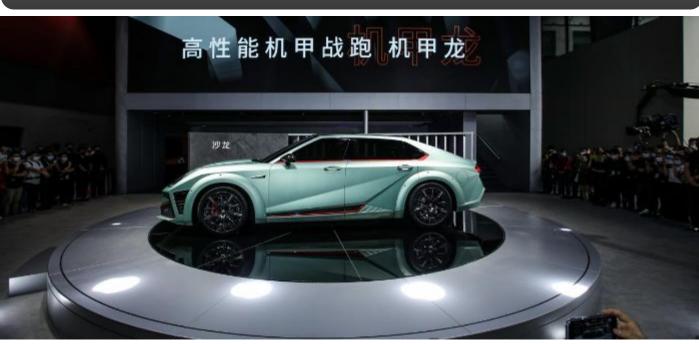

aut 🔿 guangzh 🔿 u

广州汽车展

Announce 1<sup>st</sup> generation semi-solid

batteries achieve over 1000 km range cruising range in high end EV's.

#### **Guangzhou Auto Show**

aut 🔿 guangzh 🔿 u ~州汽车 #

Great Wall Motors Brand Salon- Powered by 115 kWh Dayu Battery pack Max Power of 405 kW, 0-100km/h in 3.7 second, Range- 807 km, Supercharge -800V/480kW (401km in 10 min & 545 km 15 min).