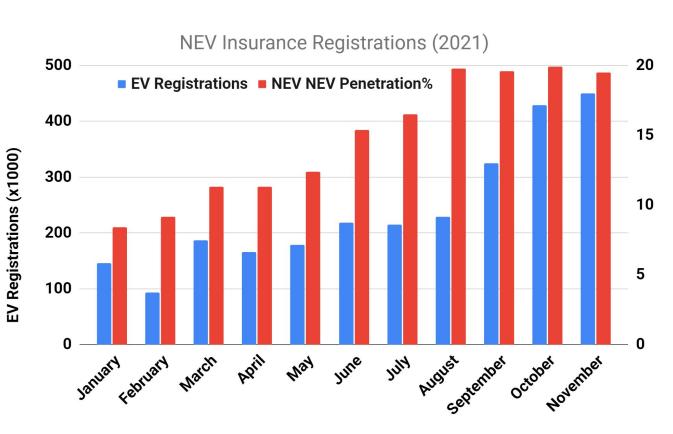

# China EV Battery Headlines November 2021



EV Battery Production (2021)



#### **Raw Materials & Battery Chemicals**

#### Battery raw materials- NOV 30 ave spot prices

99.5% Li2CO3 56.5% LiOH.H2O Spodumene 6% CIF China **Precursors (523,622,811**) CAM (523,622,811) LiFePO₄(EV) LiFePO<sub>4</sub> (ESS) Graphite (Natural/Synthetic) 57/71.5k RMB/ton LiPF, **PVDF-Battery Grade** 

#### **Raw Materials**



Sign 3 year battery-grade lithium products supply agreement



Plans to invest 4.9 billion yuan to expand the production of lithium battery copper foil (20 kt/yr)

Agrees to invest 1.7 billion USD in two brine projects in Argentina

(Centenario-Ratones Salt Lake, Argentina) Eramet & Tsingshan (**\$375million/49.9%**) agree to construct LCE plant (**Q2 2022**) and commission it in early 2024 (24 kt/yr)

Invest US\$400 million in