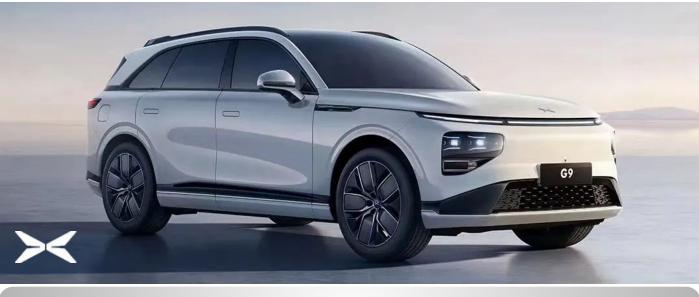

Xpeng G9- Powered by 100 kWh Battery pack Range- 600-650 km, Supercharge -800V/480kW (200 km in 5 min)

Weltmeister M7- Range- 700 km, 14kWh/100km