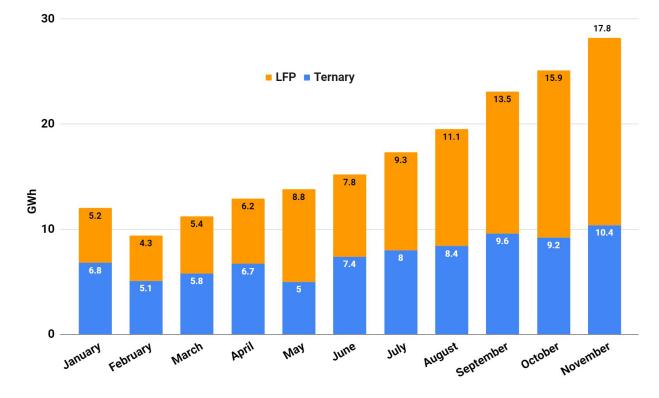

# China EV Battery Headlines November 2021



EV Battery Production (2021)



#### **Raw Materials & Battery Chemicals**

#### Battery raw materials- NOV 30 ave spot prices

99.5% Li2CO3 56.5% LiOH.H2O Spodumene 6% CIF China **Precursors (523,622,811**) CAM (523,622,811) LiFePO₄(EV) LiFePO<sub>4</sub> (ESS) Graphite (Natural/Synthetic) 57/71.5k RMB/ton LiPF, **PVDF-Battery Grade** 

#### **Raw Materials**



Sign 3 year battery-grade lithium products supply agreement



Plans to invest 4.9 billion yuan to expand the production of lithium battery copper foil (20 kt/yr)

Agrees to invest 1.7 billion USD in two brine projects in Argentina

(Centenario-Ratones Salt Lake, Argentina) Eramet & Tsingshan (**\$375million/49.9%**) agree to construct LCE plant (**Q2 2022**) and commission it in early 2024 (24 kt/yr)

Invest US\$400 million in the construction of a nickel mat